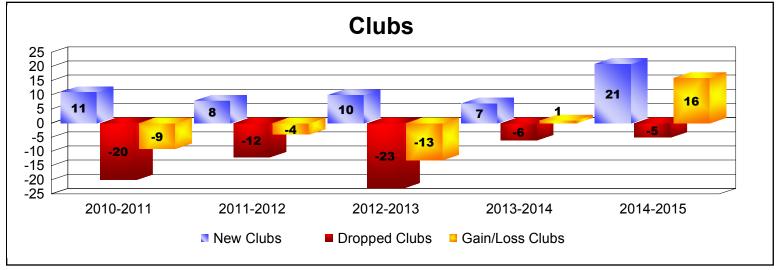

District 321 D

As of June 2015 Cumulative

| Year      | New<br>Clubs | Dropped<br>Clubs | Gain/<br>Loss<br>Clubs | New<br>Members | Charter<br>Members | Reinstate<br>Members | Transfer<br>Members | Total<br>Member<br>Added | Total<br>Members<br>Dropped | Gain/<br>Loss<br>Members |
|-----------|--------------|------------------|------------------------|----------------|--------------------|----------------------|---------------------|--------------------------|-----------------------------|--------------------------|
| 2010-2011 | 11           | -20              | -9                     | 370            | 246                | 132                  | 15                  | 763                      | -1090                       | -327                     |
| 2011-2012 | 8            | -12              | -4                     | 548            | 179                | 135                  | 4                   | 866                      | -787                        | 79                       |
| 2012-2013 | 10           | -23              | -13                    | 429            | 247                | 145                  | 32                  | 853                      | -1260                       | -407                     |
| 2013-2014 | 7            | -6               | 1                      | 652            | 415                | 388                  | 69                  | 1524                     | -1251                       | 273                      |
| 2014-2015 | 21           | -5               | 16                     | 853            | 545                | 62                   | 65                  | 1525                     | -694                        | 831                      |
| Average   | 11           | -13              | -2                     | 570            | 326                | 172                  | 37                  | 1106                     | -1016                       | 90                       |