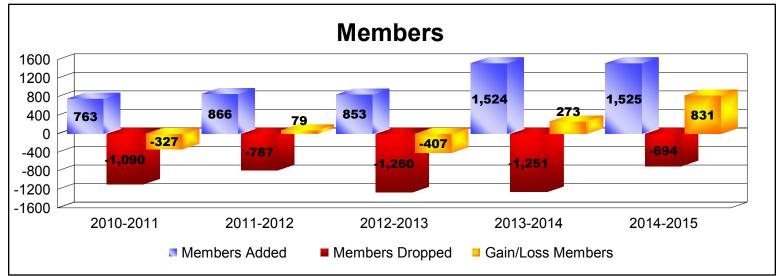

District 321 D

As of June 2015 Cumulative

| Year      | New<br>Clubs | Dropped<br>Clubs | Gain/<br>Loss<br>Clubs | New<br>Members | Charter<br>Members | Reinstate<br>Members | Transfer<br>Members | Total<br>Member<br>Added | Total<br>Members<br>Dropped | Gain/<br>Loss<br>Members |
|-----------|--------------|------------------|------------------------|----------------|--------------------|----------------------|---------------------|--------------------------|-----------------------------|--------------------------|
| 2010-2011 | 11           | -20              | -9                     | 370            | 246                | 132                  | 15                  | 763                      | -1090                       | -327                     |
| 2011-2012 | 8            | -12              | -4                     | 548            | 179                | 135                  | 4                   | 866                      | -787                        | 79                       |
| 2012-2013 | 10           | -23              | -13                    | 429            | 247                | 145                  | 32                  | 853                      | -1260                       | -407                     |
| 2013-2014 | 7            | -6               | 1                      | 652            | 415                | 388                  | 69                  | 1524                     | -1251                       | 273                      |
| 2014-2015 | 21           | -5               | 16                     | 853            | 545                | 62                   | 65                  | 1525                     | -694                        | 831                      |
| Average   | 11           | -13              | -2                     | 570            | 326                | 172                  | 37                  | 1106                     | -1016                       | 90                       |